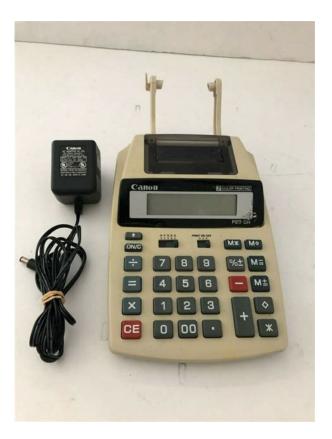

This limited warranty covers all defects encountered in normal use of the calculators, and does not apply to the following cases Please keep a copy of your original bill of sale. In order to obtain warranty service, you will need to provide a copy of your original bill of sale from your consumer calculator retailer at the time of service. Also, please keep all packing materials and the original packing box to protect your equipment, should you need to transport it for service. Scroll down to easily select items to add to your shopping cart for a faster, easier checkout. Visit the Canon Online Store. Please use the box above to search for any other information. I would like to have a copy of the User Manual of Canon Calculator P21D. Posted by Wildtrak 8 years ago Canon P23 DH V 2 Color miniDesktop Printing Calculator Answers. Happy Halloween !!! Thanks. download the user manual P23 DH III from here. Download the user manual P23 DH III from here. Answer questions, earn points and help others. The printer prints positive numbers in purple ink and negative numbers in red. You can use it to figure timebased calculations like fees, wages and profit margins. The Canon P23DH uses four AA batteries and includes an AC adapter for powering the calculator from an electrical outlet. Slide the battery cover in the direction indicated by the arrow to remove it. Align the negative end of the battery with the negative contact inside the battery chamber, using the marker as a guide. Slide the printer cover in the direction indicated by the arrow to remove it. Press down on the ink roller to lock it in place. Replace the printer cover and slide it back into place. Install the paper roll on the paper arm. Cut the end of the paper roll diagonally. Begin at the left side of the paper and cut upward at a 45degree angle. Insert the cut end of the paper roll into the paper slot on the back of the calculator. Please try again. Please try again. No more jamming your fingers to load paper.http://ampletrekking.com/userfiles/dsg-vs-manual-transmission.xml

 $http://www.hptindia.com/wp-content/plugins/formcraft/file-upload/server/content/files/1627247b66ff\\bd---breckwell-p24fs-manual.pdf$ 

The Canon P23DHV is a portable calculator manufactured by Canon U.S.A. The calculator has an extralarge crystal display, two color ink rollers, tax calculation function, time and calendar display and an automatic poweroff function. If you calculator is not working correctly you may try a few steps to remedy the problem. This occurs when too many numbers have been entered, when you try to divide by 0 or when data is being input faster than the calculator can process. Use a ballpoint pen to press the reset button on the back of the calculator if the display malfunctions. This will completely reset the machine and will erase any settings. Replace the paper by lifting the paper arm. Place a new paper roll onto the arm. Cut the paper at an angle. Feed the paper into the slot on the back of the machine. Turn the machine on and press the "Feed" button. Remove the printer cover to replace the ink rollers. Remove the roller by pulling up on the "Pull Up" tab of the roller. Place a new roller in place and replace the printer cover. Replace the batteries if the "Low Bat" message is displayed on the screen or if the paper is advancing at random intervals. Remove the battery cover at the bottom of the machine and insert batteries according to the signs indicated in the battery compartment. Replace the battery cover. Resources Canon U.S.A. P23DH V About the Author Based in Lakeland, FL., Heather Montgomery has been writing a popular celebrity parenting blog and several parenting and relationship articles since 2011. Her work also appears on eHow and Everyday Family and she focuses her writing on topics about parenting, crafts, education and family relationships. She is pursuing a Bachelor of Science in early education from Fort Hays State University. More Articles How to Shut Down an HP Notebook From a. How to Change an iPhone Clock Display How to Turn Off the Numlock Key on a. How to Transpose a Data Array in. How to Write a Pseudocode Loop How to Reset a Drain Capacitor for an.