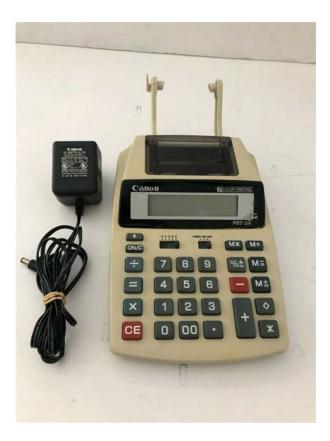

This limited warranty covers all defects encountered in normal use of the calculators, and does not apply to the following cases Please keep a copy of your original bill of sale. In order to obtain warranty service, you will need to provide a copy of your original bill of sale from your consumer calculator retailer at the time of service. Also, please keep all packing materials and the original packing box to protect your equipment, should you need to transport it for service. Scroll down to easily select items to add to your shopping cart for a faster, easier checkout. Visit the Canon Online Store. Please use the box above to search for any other information. I would like to have a copy of the User Manual of Canon Calculator P21D. Posted by Wildtrak 8 years ago Canon P23 DH V 2 Color miniDesktop Printing Calculator Answers. Happy Halloween !!! Thanks. download the user manual P23 DH III from here. Download the user manual P23 DH III from here. Answer questions, earn points and help others. The printer prints positive numbers in purple ink and negative numbers in red. You can use it to figure timebased calculations like fees, wages and profit margins. The Canon P23DH uses four AA batteries and includes an AC adapter for powering the calculator from an electrical outlet. Slide the battery cover in the direction indicated by the arrow to remove it. Align the negative end of the battery with the negative contact inside the battery chamber, using the marker as a guide. Slide the printer cover in the direction indicated by the arrow to remove it. Press down on the ink roller to lock it in place. Replace the printer cover and slide it back into place. Install the paper roll on the paper arm. Cut the end of the paper roll diagonally. Begin at the left side of the paper and cut upward at a 45degree angle. Insert the cut end of the paper roll into the paper slot on the back of the calculator. Please try again. Please try again. No more jamming your fingers to load paper.http://ampletrekking.com/userfiles/dsg-vs-manual-transmission.xml

 $http://www.hptindia.com/wp-content/plugins/formcraft/file-upload/server/content/files/1627247b66ff\\bd---breckwell-p24fs-manual.pdf$ 

The Canon P23DHV is a portable calculator manufactured by Canon U.S.A. The calculator has an extralarge crystal display, two color ink rollers, tax calculation function, time and calendar display and an automatic poweroff function. If you calculator is not working correctly you may try a few steps to remedy the problem. This occurs when too many numbers have been entered, when you try to divide by 0 or when data is being input faster than the calculator can process. Use a ballpoint pen to press the reset button on the back of the calculator if the display malfunctions. This will completely reset the machine and will erase any settings. Replace the paper by lifting the paper arm. Place a new paper roll onto the arm. Cut the paper at an angle. Feed the paper into the slot on the back of the machine. Turn the machine on and press the "Feed" button. Remove the printer cover to replace the ink rollers. Remove the roller by pulling up on the "Pull Up" tab of the roller. Place a new roller in place and replace the printer cover. Replace the batteries if the "Low Bat" message is displayed on the screen or if the paper is advancing at random intervals. Remove the battery cover at the bottom of the machine and insert batteries according to the signs indicated in the battery compartment. Replace the battery cover. Resources Canon U.S.A. P23DH V About the Author Based in Lakeland, FL., Heather Montgomery has been writing a popular celebrity parenting blog and several parenting and relationship articles since 2011. Her work also appears on eHow and Everyday Family and she focuses her writing on topics about parenting, crafts, education and family relationships. She is pursuing a Bachelor of Science in early education from Fort Hays State University. More Articles How to Shut Down an HP Notebook From a. How to Change an iPhone Clock Display How to Turn Off the Numlock Key on a. How to Transpose a Data Array in. How to Write a Pseudocode Loop How to Reset a Drain Capacitor for an.