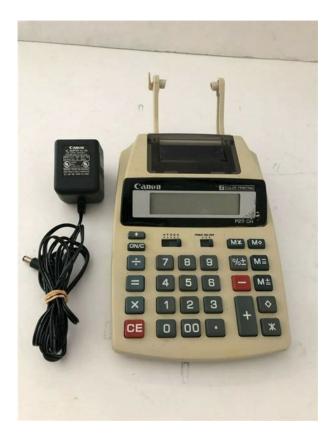

This limited warranty covers all defects encountered in normal use of the calculators, and does not apply to the following cases Please keep a copy of your original bill of sale. In order to obtain warranty service, you will need to provide a copy of your original bill of sale from your consumer calculator retailer at the time of service. Also, please keep all packing materials and the original packing box to protect your equipment, should you need to transport it for service. Scroll down to easily select items to add to your shopping cart for a faster, easier checkout. Visit the Canon Online Store. Please use the box above to search for any other information. I would like to have a copy of the User Manual of Canon Calculator P21D. Posted by Wildtrak 8 years ago Canon P23 DH V 2 Color miniDesktop Printing Calculator Answers. Happy Halloween !!! Thanks. download the user manual P23 DH III from here. Download the user manual P23 DH III from here. Answer questions, earn points and help others. The printer prints positive numbers in purple ink and negative numbers in red. You can use it to figure timebased calculations like fees, wages and profit margins. The Canon P23DH uses four AA batteries and includes an AC adapter for powering the calculator from an electrical outlet. Slide the battery cover in the direction indicated by the arrow to remove it. Align the negative end of the battery with the negative contact inside the battery chamber, using the marker as a guide. Slide the printer cover in the direction indicated by the arrow to remove it. Press down on the ink roller to lock it in place. Replace the printer cover and slide it back into place. Install the paper roll on the paper arm. Cut the end of the paper roll diagonally. Begin at the left side of the paper and cut upward at a 45degree angle. Insert the cut end of the paper roll into the paper slot on the back of the calculator. Please try again. Please try again. No more jamming your fingers to load paper.http://ampletrekking.com/userfiles/dsg-vs-manual-transmission.xml

 $http://www.hptindia.com/wp-content/plugins/formcraft/file-upload/server/content/files/1627247b66ff\\bd---breckwell-p24fs-manual.pdf$ 

The Canon P23DHV is a portable calculator manufactured by Canon U.S.A. The calculator has an extralarge crystal display, two color ink rollers, tax calculation function, time and calendar display and an automatic poweroff function. If you calculator is not working correctly you may try a few steps to remedy the problem. This occurs when too many numbers have been entered, when you try to divide by 0 or when data is being input faster than the calculator can process. Use a ballpoint pen to press the reset button on the back of the calculator if the display malfunctions. This will completely reset the machine and will erase any settings. Replace the paper by lifting the paper arm. Place a new paper roll onto the arm. Cut the paper at an angle. Feed the paper into the slot on the back of the machine. Turn the machine on and press the "Feed" button. Remove the printer cover to replace the ink rollers. Remove the roller by pulling up on the "Pull Up" tab of the roller. Place a new roller in place and replace the printer cover. Replace the batteries if the "Low Bat" message is displayed on the screen or if the paper is advancing at random intervals. Remove the battery cover at the bottom of the machine and insert batteries according to the signs indicated in the battery compartment. Replace the battery cover. Resources Canon U.S.A. P23DH V About the Author Based in Lakeland, FL., Heather Montgomery has been writing a popular celebrity parenting blog and several parenting and relationship articles since 2011. Her work also appears on eHow and Everyday Family and she focuses her writing on topics about parenting, crafts, education and family relationships. She is pursuing a Bachelor of Science in early education from Fort Hays State University. More Articles How to Shut Down an HP Notebook From a. How to Change an iPhone Clock Display How to Turn Off the Numlock Key on a. How to Transpose a Data Array in. How to Write a Pseudocode Loop How to Reset a Drain Capacitor for an.